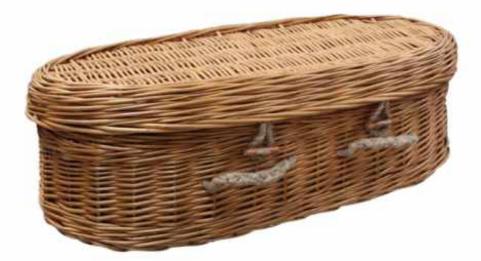

# Oasis Childs Willow

Willow canes are from a fast growing trees, coppice grown on a two to three year cycle. The canes are sustainable and benefit the local ecology and the environment in general. The willow used in our Childs willow is sourced from managed and known sources from the willow town of Linyi in the Shandong province of China.

#### Childs Willow

Hand-woven, natural willow (wicker) oval in a rounded end casket shape.

|        | Length    | Width     | Depth     |
|--------|-----------|-----------|-----------|
| Childs | 42 Inches | 16 Inches | It Inches |
| -      | 54 Inches | 16 Inches | II inches |