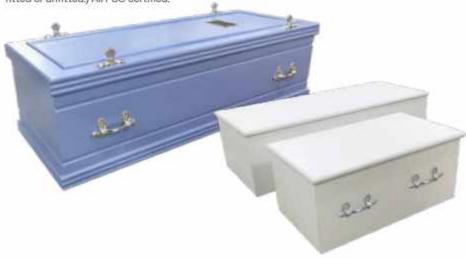

# Heartwood® Pre-term, Baby, Infant & Childs

Our child caskets are manufactured in veneered chipboard with moulds to base and lid. The Infant and Childs caskets can be painted in one of four colours (white, yellow, pink and blue and can be fitted or unfitted.) All FSC certified.

#### Infant & Childs Casket

In your choice of colour. Illustrated in blue.