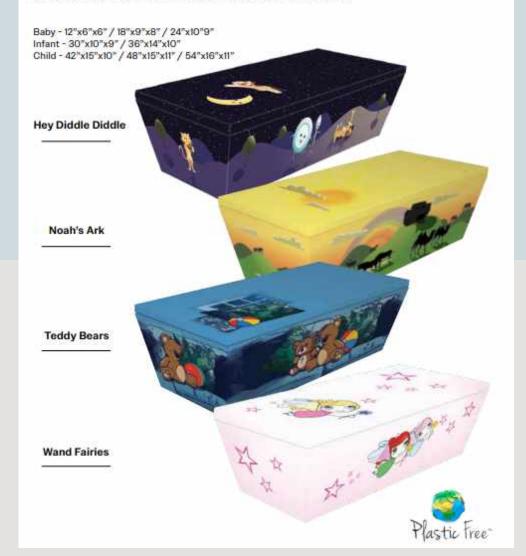

# Junior & Infant

Our Reflections® personalised service extends to our picture cribs. Available in 8 standard sizes our cribs can be tailor-made in the same fashion as our adult coffins.

# Childs Coffins

We also offer a range of products in our Childs range.