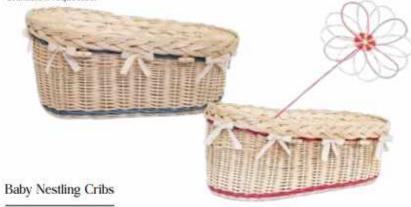

#### Baby Nestling Cradles

The Baby Nestling Cradle is a moses basket style casket with raised hood end. The image shown is of a natural white willow Nestling Cradle. A unique willow keepsake flower is made from the willow used and sent with each casket. Colour banding and other fastening options are available. Colour liners and bows are also available if requested.

The Baby Nestling Crib is an oval style casket. The image shown is of a natural white willow Nestling Crib. A unique willow keepsake flower is made from the willow used and sent with each casket for the family. Colour banding and other fastening options are available. Colour liners and bows are also available if requested.