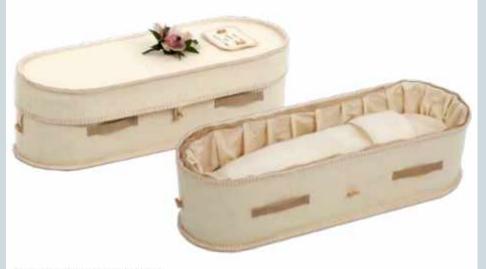

# Natural Legacy Childs Woollen Coffins

Natural Legacy offers a contemporary style with comfortable handling. Each coffin or ashes casket is completed with a personalised hand embroidered woollen name plate.

#### Childs Wool stitch options;

Natural stitch (standard)

Pink stitch (optional)

Blue stitch (optional)

|         | LENGTH    | WIDTH       | DEPTH       |
|---------|-----------|-------------|-------------|
| BABIES  | 1B inches | 7 Inches    | fi.5 inches |
|         | 24 Inches | 7.75 Inches | 7.75 Inches |
| INFANTS | 30 inches | 10 Inches   | 7 Inches    |
|         | 36 Inches | 12 Inches   | 8 inches    |
|         | 42 Inches | 14 Inches   | 8 inches    |
| CHILDS  | 48 Inches | 15 Inches   | 8 Inches    |
|         | 54 Inches | 16 Inches   | # Inches    |