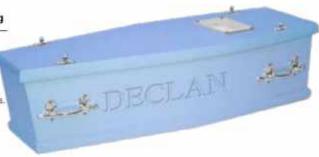

#### Child's Deep Panel Engraving

Can include a name on the sides of the coffin. Engravings are electronically proofed before committing to manufacture. Any choice of colour is available as above. See page 31 for more details.