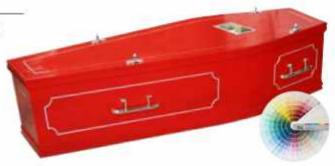

#### Child's Oxford

Illustrated in red. Any choice of colour is available. See page 27 for more details.