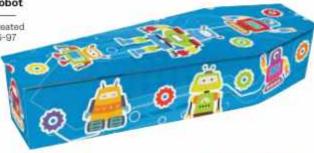

#### Child's Reflections® - My Robot

Any customised design can be created in our Childs range. See pages 96-97 for more details.

Only available in; 54 inches (4ft 6") x 16" x 10" 62 inches (5ft 2") x 16" x 12"