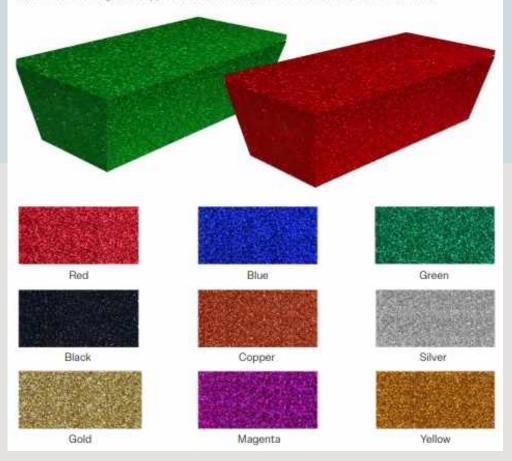

Our glitter cribs offer one last chance to sparkle. They are made from MDF covered with diamond glitter paper.

Baby - 12"x6"x6" / 18"x9"x8" / 24"x10"9" Infant - 30"x10"x9" / 36"x14"x10" Child - 42"x15"x10" / 48"x15"x11" / 54"x16"x11"

#### **Glitter Cribs**

With both a striking visual appearance and textural surface, Pictured in Green and Red.